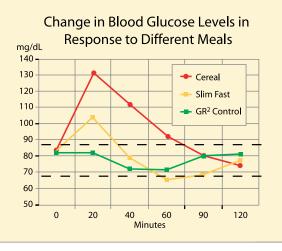

GR<sup>2</sup> Control is a scientifically developed weight loss program based on controlling both blood sugar and insulin levels, thereby promoting abundant energy and satiety as you achieve your desired weight. Everything that you will need to start looking and feeling GR<sup>2</sup>eat!\* GR<sup>2</sup> Control<sup>®</sup> Intro Kit

#7810 – Vanilla, 18 oz.
#7811 – Chocolate, 18 oz.
#7815 – Combo (English Literature) 18 oz.
#7825 – Combo (Spanish Literature) 18 oz.

What Makes GR<sup>2</sup> Control Work? At the core of this program is the vital biological concept of controlling Glycemic Response (GR). GR is a measure of the increase in blood sugar and glucose release after eating a meal. When we eat too many refined or simple carbohydrates, our blood sugar levels rise sharply, and the body responds with a corresponding sharp increase in insulin levels. When insulin levels are high, fat burning

stops and the body stores calories as fat. This process causes weight gain and unwanted fat; and uneven energy levels. By promoting a favorable glycemic response you can help your body burn fat naturally and minimize fat storage.\*