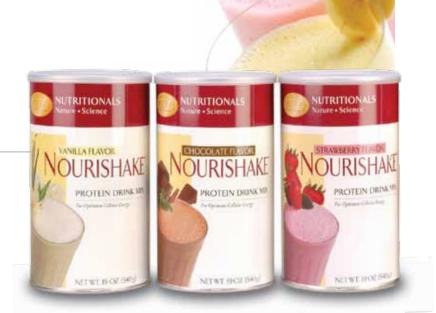

#### **NouriShake®**

OURISHAM

Delicious and ideal for the whole family. Perfect nutritious start to an active day.

- 9g of protein and only 110 calories per serving
- Provides quick as well as lasting energy from a special blend of simple and complex carbohydrates
- As much fiber per serving as a slice of whole-wheat bread
- Naturally sweetened with fruit concentrates
- Plant derived enzymes for easy digestion
- Low in lactose
- Mixes easily with milk, juice or water

#### **NouriShake®**

nutritionals

Fast Food – loaded with nutrition!

- Perfect high protein start to your children's energy-filled day
- As much fiber as a slice of whole wheat bread
- Delicious vanilla, strawberry, or chocolate flavors
- Low in lactose

See page 22 for more details.

#3201 - Vanilla, 19 oz. #3202 - Chocolate, 19 oz. #3203 - Strawberry, 19 oz.