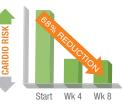

#### BALANCES INFLAMMATION\*

Promotes healthy balance of pro- and anti-inflammatory factors. Lowered inflammatory index by 68% in just 8 weeks.

#### LOWERED INFLAMMATORY INDEX

Clinically proven to support heart and cardiovascular health, Omega-III Salmon Oil Plus also promotes youthful brain function, healthy flexible joints and healthy eyes. From the point of conception and every day of your life, omega-3s are critical for optimal health, vitality, and cognitive longevity.\*