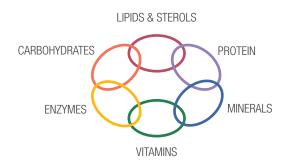

#### FORMULA IV & THE CHAIN OF LIFE

Because a chain is only as strong as its weakest link, 6 nutrient groups must be present in sufficient quantities and in proper balance for your cells to function at their best.