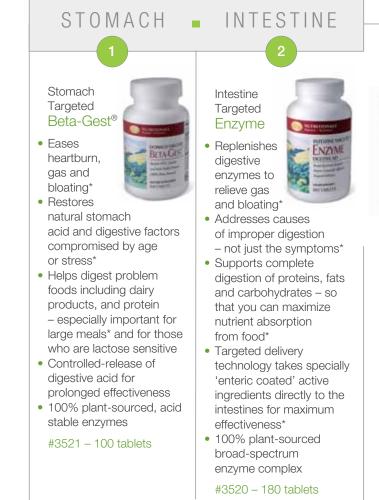

#### Beta-Zyme®

Convenient on-the go packets to support complete digestion, including both stomachtargeted Beta-Gest and intestine-targeted Enzyme.\* Both products work synergistically to maximize benefits.