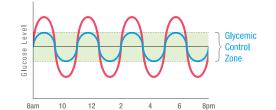

GR<sup>2</sup> Control is a scientifically developed weight loss program based on controlling both blood sugar and insulin levels, thereby promoting abundant energy and satiety as you achieve your desired weight. Everything that you will need to start looking and feeling GR<sup>2</sup>eat!\* GR<sup>2</sup> Control<sup>®</sup> Intro Kit

#7810 – Vanilla, 18 oz.
#7811 – Chocolate, 18 oz.
#7815 – Combo (English Literature) 18 oz.
#7825 – Combo (Spanish Literature) 18 oz.

What Makes GR<sup>2</sup> Control Work? At the core of this program is the vital biological concept of controlling Glycemic Response (GR). GR is a measure of the increase in blood sugar and glucose release after eating a meal. When we eat too many refined or simple carbohydrates, our blood sugar levels rise sharply, and the body responds with a corresponding sharp increase in insulin levels. When insulin levels are high, fat burning

stops and the body stores calories as fat. This process causes weight gain and unwanted fat; and uneven energy levels. By promoting a favorable glycemic response you can help your body burn fat naturally and minimize fat storage.\*

#### CLINICALLY TESTED GLYCEMIC RESPONSE CONTROL