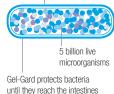

#### ACIDOPHILUS PLUS<sup>™</sup>

Regulate intestinal activity, promote colon health and support immunity with a healthy balance of intestinal flora\*

- Intestine-targeted probiotic
- Five billion "live" microorganisms per capsule as many as in 10 servings of yogurt, and the convenience of once a day serving
- Isolated from cultured dairy foods, so you can get the benefits without the extra calories from these foods
- Proprietary blend of five types of clinically proven probiotics: Lactobacillus acidophilus, Lactobacillus bulgaricus, Lactobacillus casei, Bifidobacterium bifidum and Streptococcus thermophilus
- Exclusive 'Gel-Gard' Enteric Protection System Guarantees Delivery by protecting against harsh stomach acid and ensuring that maximum numbers of live bacteria are delivered in the intestine.