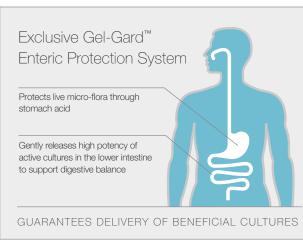

#### ACIDOPHILUS PLUS<sup>™</sup>

Regulate intestinal activity, promote colon health and support immunity with a healthy balance of intestinal flora\*

- Intestine-targeted probiotic
- Five billion "live" microorganisms per capsule as many as in 10 servings of yogurt, and the convenience of once a day serving
- Isolated from cultured dairy foods, so you can get the benefits without the extra calories from these foods
- Proprietary blend of five types of clinically proven probiotics: Lactobacillus acidophilus, Lactobacillus bulgaricus, Lactobacillus casei, Bifidobacterium bifidum and Streptococcus thermophilus
- Exclusive 'Gel-Gard' Enteric Protection System Guarantees Delivery by protecting against harsh stomach acid and ensuring that maximum numbers of live bacteria are delivered in the intestine.