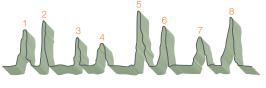

#### **POTENT & FULL SPECTRUM**

Each 3 softgel serving of our exclusive UHPO3 (Ultra High Potency Omega-3) formula provides 1,070 mg of total omega-3 fatty acids with standardized amounts of all eight naturally occurring omega-3s involved in human nutrition. This allows all members of the omega-3 family to work together as nature intended, optimizing benefits and promoting the natural healing process.

CONCENTRATES ALL 8 BENEFICIAL OMEGA-3S IN HIGH POTENCY.

#### MEET THE WHOLE FAMILY OF OMEGA-3 FATTY ACIDS