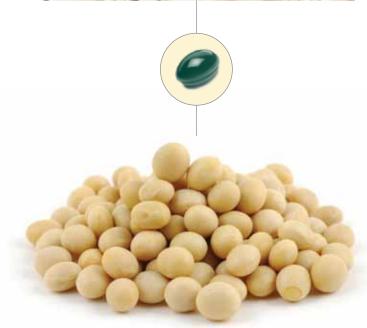

### TRE-EN-EN<sup>®</sup> GRAIN CONCENTRATES

FEED YOUR CELLS—ENHANCE YOUR ENERGY Good nutrition begins at the cellular level. Tre-en-en is the world's first and only whole grain lipids and sterols supplement proven to enhance cellular energy and vitality by optimizing cellular nutrition.\*

#### TRE-EN-EN SUPPLIES NUTRIENTS FOOD PROCESSING STRIPS FROM WHOLE GRAINS

Tre-en-en Grain Concentrates help assure good nutrition at the cellular level by providing a unique and exclusive blend of whole-food extracts. Wheat germ, rice bran and soybeans provide these critical whole grain lipids and sterols missing from our diets.