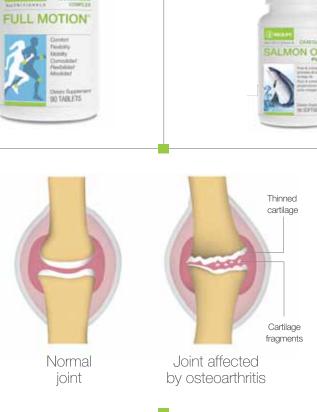

#### COMFORTABLE AND FLEXIBLE JOINTS - TO ENJOY YOUR ACTIVE LIFE

We often push ourselves through exercise, activities and physical demands of our daily lives; resulting in aches and pains in our joints and muscles. Sometimes our joints can be severely impacted due to inflammation or worn out cushioning causing physical restriction or even disability. GNLD products can help you regain lost joint cartilage, and maintain healthy inflammatory balance to promote healthy and comfortable joints<sup>\*</sup>.

#### Full Motion®

Regain lost comfort and mobility in your joints\* Glucosamine, a nutrient that occurs naturally in our bodies, has been shown to stimulate the regeneration of healthy joint cartilage by inhibiting the enzymes that break down the cushioning in joints, thereby promoting comfort and flexibility\*.

• **1,500mg of glucosamine hydrochloride** – Scientifically proven effective amounts in easy

to digest form, sulfite-free - minimizing risk of digestive discomfort and allergic reactions\*

- Herbal Comfort Complex Exclusive blend of specially selected herbs and phytonutrients – bromelain, white willow, and boswellia provide long lasting relief\*
- Regenerative Mineral Complex – provides unique blend of key joint health minerals – zinc, boron, and silica\*
- The 3D Advantage unique delivery technology maximizes
   Disintegration,
   Dissolution and
   Dispersion for easy digestion and optimal bioavailability

#3505 - 90 tablets