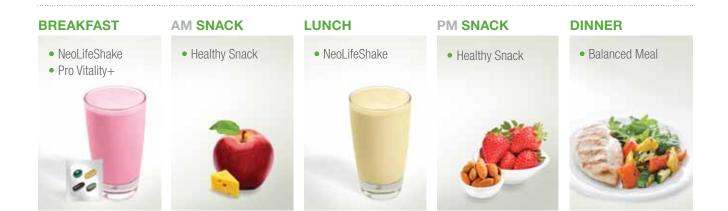

#### FOR WEIGHT MANAGEMENT

Replace two meals with delicious and convenient NeoLifeShake. See chart below for a sample meal schedule.

### FOR DAILY

PERFECT START TO AN ENERGY FILLED DAY— NeoLifeShake and Pro Vitality+ make a nutritious and delicious breakfast for quick and lasting energy.\*