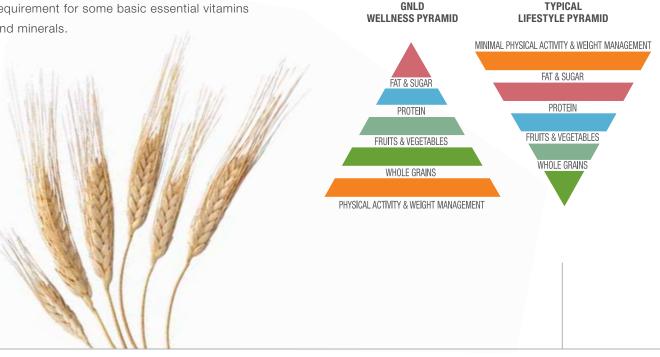

## Our Diet Impacts our Health & Vitality Whole Grains, Fruits & Vegetables, and Fish Can Optimize Health

**GLOBAL HEALTH CRISIS** The incidence of chronic diseases such as heart disease, cancer, and diabetes is higher than ever before. This can be attributed largely to the state of our diets that are woefully inadequate in nutrient-rich whole foods.

- 90% of us don't eat the recommended 5-13 servings of fruits and vegetables
- 70% of us admit to eating foods that actually contribute to poor health
- Less than 1 serving of whole grains is consumed daily
- Protective lipids and sterols have been stripped from whole grains to increase their shelf life
- Many don't eat fish due to concerns about heavy metals and contaminants
- A majority of people are below the estimated average requirement for some basic essential vitamins and minerals.

THE REALITY is that most of us have turned our Wellness Pyramids upside down! We're getting too much of the wrong stuff and not enough of the right stuff.

THE GOOD NEWS is that the problem and the solution both seem to be in the food we eat. Weight management, physical activity, and eating a nutrient-rich diet that includes whole grains, fruits & vegetables, and fish can optimize our health and vitality.

#### LISTEN TO THE HARVARD SCHOOL OF PUBLIC HEALTH!

Harvard School of Public Health nutrition experts highlight the importance of plant-sourced oils (including lipids and sterols) as critical components of the grains layer of the USDA Healthy Food Pyramid, which appropriately symbolizes the importance of whole grains as the foundation of good nutrition.

#### Unhealthy cell

GNLD WELLNESS PYRAMID

WHOLE GRAINS

PHYSICAL ACTIVITY & WEIGHT MANAGEMENT