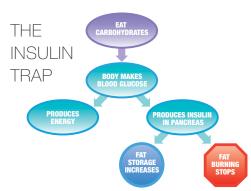

#7810 – Vanilla, 18 oz.
#7811 – Chocolate, 18 oz.
#7815 – Combo (English Literature) 18 oz.
#7825 – Combo (Spanish Literature) 18 oz.

What Makes GR<sup>2</sup> Control Work? At the core of this program is the vital biological concept of controlling Glycemic Response (GR). GR is a measure of the increase in blood sugar and glucose release after eating a meal. When we eat too many refined or simple carbohydrates, our blood sugar levels rise sharply, and the body responds with a corresponding sharp increase in insulin levels. When insulin levels are high, fat burning

stops and the body stores calories as fat. This process causes weight gain and unwanted fat; and uneven energy levels. By promoting a favorable glycemic response you can help your body burn fat naturally and minimize fat storage.\*