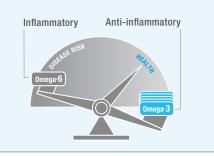

# Omega-III Salmon Oil Plus<sup>\*\*</sup> Healthy Heart • Sharp Mind • Flexible Joints

The World Health Organization (WHO), the Centers for Disease Control and many other leading health authorities agree—increasing the omega-3 fatty acid content of the diet is a critical component in helping solve the chronic disease epidemic that the world is facing. Although many people are trying to increase their fish consumption, population surveys show that we are still not getting enough. In addition, many are concerned about the presence of contaminants such as mercury, lead and PCB's in fish.