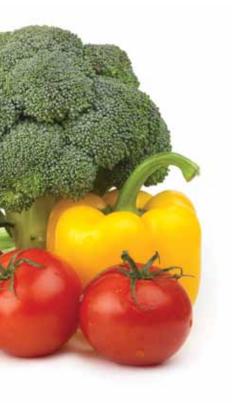

#### Cruciferous Plus™

Tested and proven under United States National Cancer Institute protocols to protect and defend cells and tissues.\*

Phytonutrient power of cruciferous vegetables – broccoli, radishes, kale,

### nutritionals

black & brown mustard, and watercress in a convenient tablet form\*

- Powerful nutrients in cruciferous vegetables, often missing from our diet, support healthy enzyme activity linked to healthy cell growth particularly in breast and prostate tissue\*
- Provides sulphoraphane, associated with neutralizing cancer causing compounds\*
- Soy isoflavones help maintain optimal hormonal activity\*