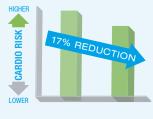

#### CARDIO-PROTECTIVE\*

- Reduced triglycerides by 17%
- Improved omega-3 index by 38%
- Improved the ratio of omega-3 to omega-6 fatty acids by 43% in 8 weeks.