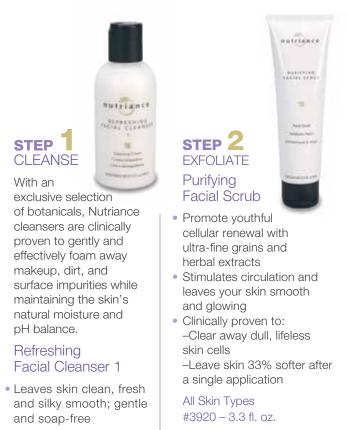

### **5 SIMPLE STEPS**

TO TURN BACK THE HANDS OF TIME!

Normal to Dry #3900 – 5 fl. oz.

#### Foaming Gel Cleanser 2

 Gentle foaming action cleans deep down inside pores. Great for shaving too, oil-free

Combination to Oily #3910 – 5 fl. oz.