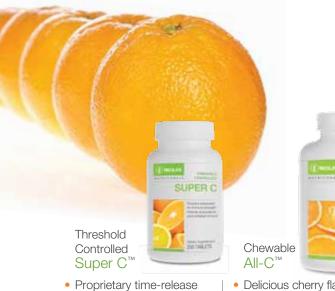

# Vitamins

VITAMIN C, the body's main water soluble antioxidant strengthens immunity, aids wound healing and supports overall good health. It is critical for the health of eyes, teeth, gums and blood vessels. But vitamin C cannot be made or stored in the body. This protector nutrient must be replenished on a daily basis. GNLD offers two great choices!

- delivery system assures optimal nutrient level protection for over 6 hours
- Vitamin C power of 8 oranges in each tablet
- High-potency, high-purity vitamin C with citrus bioflavonoids
- Exclusive Neo-Plex Concentrate for whole food goodness
  - #3333 200 tablets

 Delicious cherry flavor that both adults and children enjoy

ALL-C

250 TABLETS

- Vitamin C equivalent of 4 oranges in each tablet
- With rose hips and acerola cherries - nature's richest vitamin C sources
- Exclusive Neo-Plex Concentrate

#3332 - 250 tablets

food advantage. Virtually everything from whole oranges but the water - for better absorption and