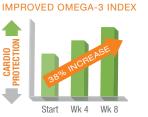

### nutritionals

GNLD's Omega-III Salmon Oil Plus has been clinically tested in humans and the results have been published in some of the world's most prestigious scientific journals. These studies show that in just eight weeks Omega-III Salmon Oil Plus is:

#### CARDIO-PROTECTIVE\*

- Reduced triglycerides by 17%
- Improved omega-3 index by 38%
- Improved the ratio of omega-3 to omega-6 fatty acids by 43% in 8 weeks.