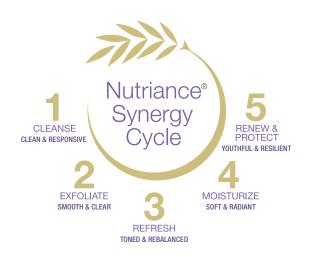

## Nutriance Synergy Cycle is the skin care system clinically proven to:

- Reduce the appearance of fine lines and wrinkles by up to 28% in just 28 days
- Increase skin moisture by 79% after application
- Protect your skin against damaging effects of UV rays and oxidation by boosting antioxidant activity by 90%
- Anti-aging benefits are multiplied with each product use

### **5 SIMPLE STEPS**

TO TURN BACK THE HANDS OF TIME!

Normal to Dry #3900 – 5 fl. oz.