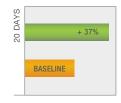

#### BOOST OVERALL IMMUNE FUNCTION BY

37% IN JUST 20 DAYS: enhances immune response of white blood cell –"natural killer" cells and lymphocytes\*

IMMUNE CAPACITY

- 37% increase in immune capacity in just 20 days\*
- Reduces oxidation of cholesterol\*
- Boosts antioxidant levels in the blood to support your vital organs\*

See page 12-13 for more details.

#3300 - 90 softgels