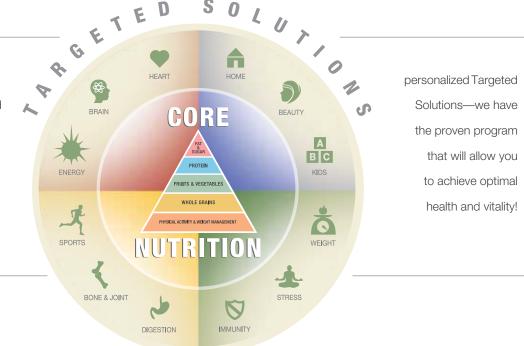

## Our Diet Impacts our Health & Vitality Whole Grains, Fruits & Vegetables, and Fish Can Optimize Health

**GLOBAL HEALTH CRISIS** The incidence of chronic diseases such as heart disease, cancer, and diabetes is higher than ever before. This can be attributed largely to the state of our diets that are woefully inadequate in nutrient-rich whole foods.

- 90% of us don't eat the recommended 5-13 servings of fruits and vegetables
- 70% of us admit to eating foods that actually contribute to poor health
- Less than 1 serving of whole grains is consumed daily
- Protective lipids and sterols have been stripped from whole grains to increase their shelf life
- Many don't eat fish due to concerns about heavy metals and contaminants
- A majority of people are below the estimated average requirement for some basic essential vitamins and minerals.

THE REALITY is that most of us have turned our Wellness Pyramids upside down! We're getting too much of the wrong stuff and not enough of the right stuff.

THE GOOD NEWS is that the problem and the solution both seem to be in the food we eat. Weight management, physical activity, and eating a nutrient-rich diet that includes whole grains, fruits & vegetables, and fish can optimize our health and vitality.

THE PRO VITALITY PROGRAM CAN HELP you turn your Wellness Pyramid right side up. With a few simple changes to your diet and lifestyle and taking Pro Vitality whole-food nutrition, you can flip your Wellness Pyramid right side up and enjoy a lifetime of health and vitality.