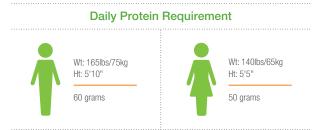

#### HOW MUCH PROTEIN DO YOU NEED? For Daily Nutrition:

The USDA recommends daily consumption of 0.8g of good-quality protein per kilogram of body weight. Higher amounts are recommended for growing children and teens, pregnant and lactating women, and those trying to lose weight.